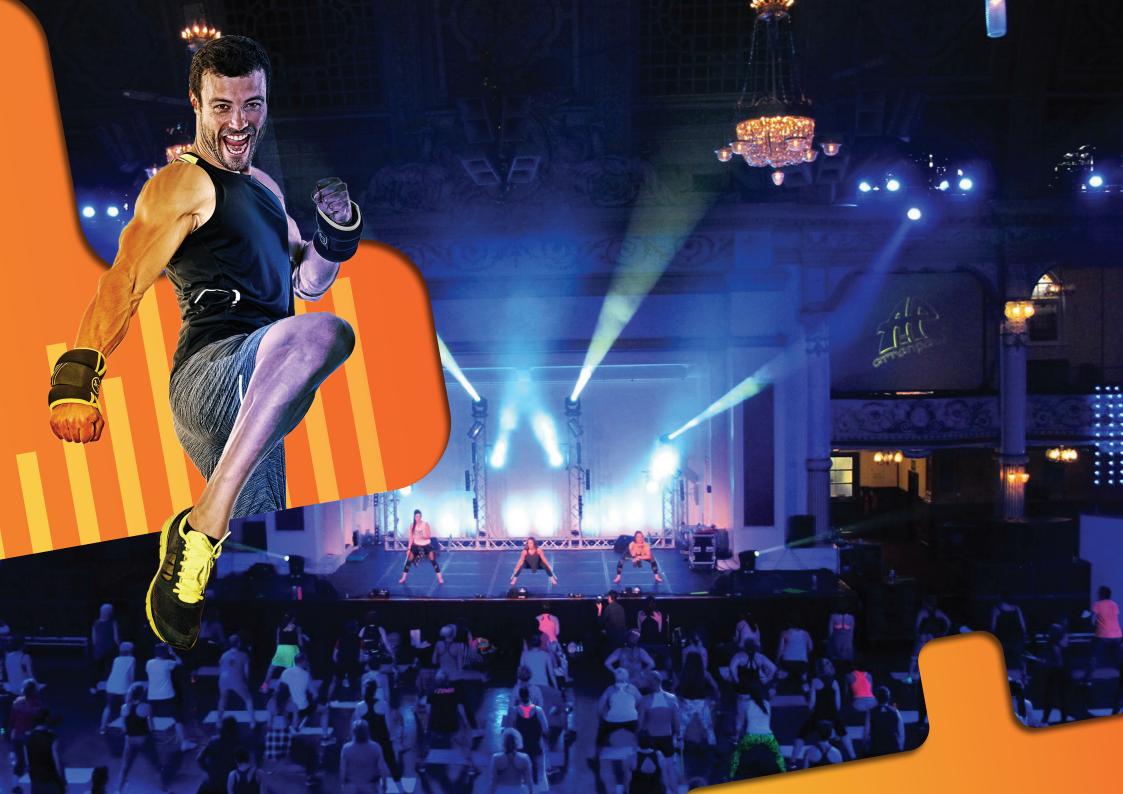

# Nhy ighting?

Imagine the power to enhance a yoga class with the peaceful mood of a calming pastel colour Lighting Enhances Experience. wash. Recreate the energetic feel of dance club lighting effects great for activities like cycling and Zumba. The visual ambiance of a workout space can have a positive effect on energy and stimulate movement. Fitness centers that offer dynamically lit spaces for activities like Voga, cycling, Zumba, Pilates and more can attract larger numbers of clients because of the entertaining nature of working out there. Getting fit should be fun! Essentially lighting that is flexible and easy to control can turn fitness into an entertainment experience.

EVE P-130 RGB

From peaceful palettes to hyped-up hues, splash your workout spaces with a colourful visual personality that can be adjusted for each class.

• • • •

88

0

Crunches with

Wash Lighting

0