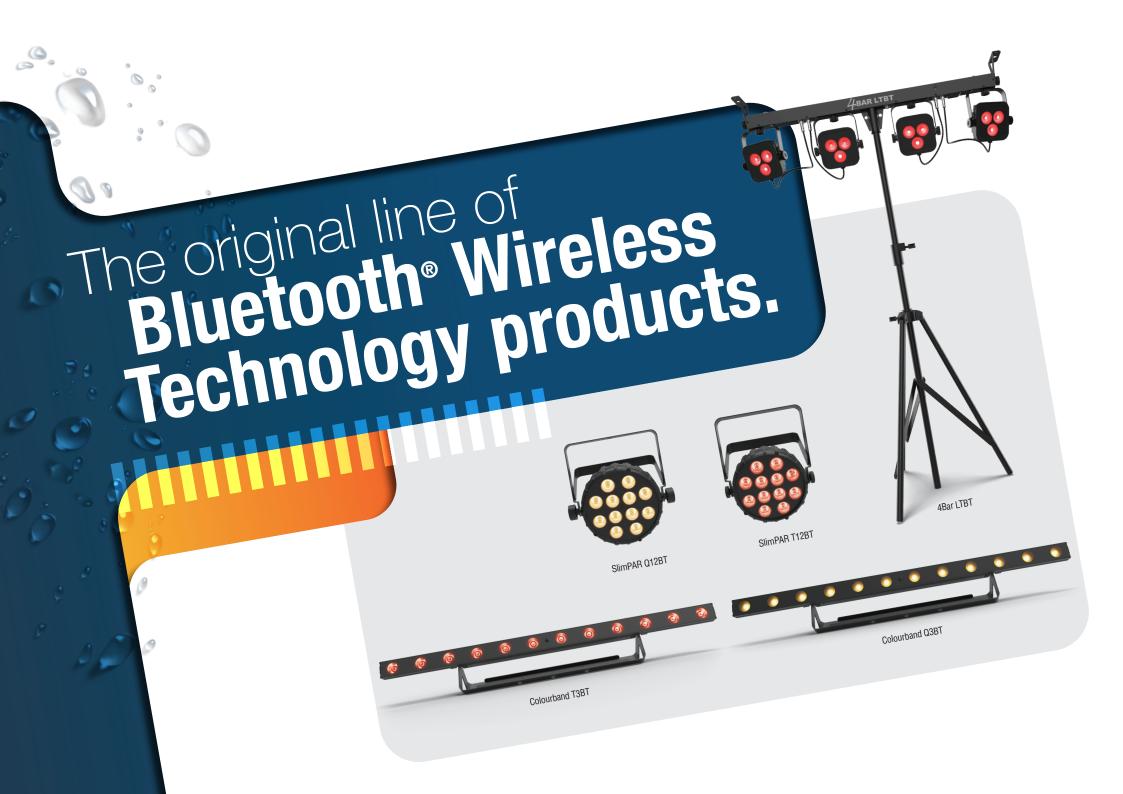

### Shining Light On Blaealth and Fitness Blaetooth\* wireless

technology lighting

Energize workouts right from your phone or tablet with Bluetooth® Wireless Technology lighting from CHAUVET DJ!

• 9

д,

### Colour at your finger tips!