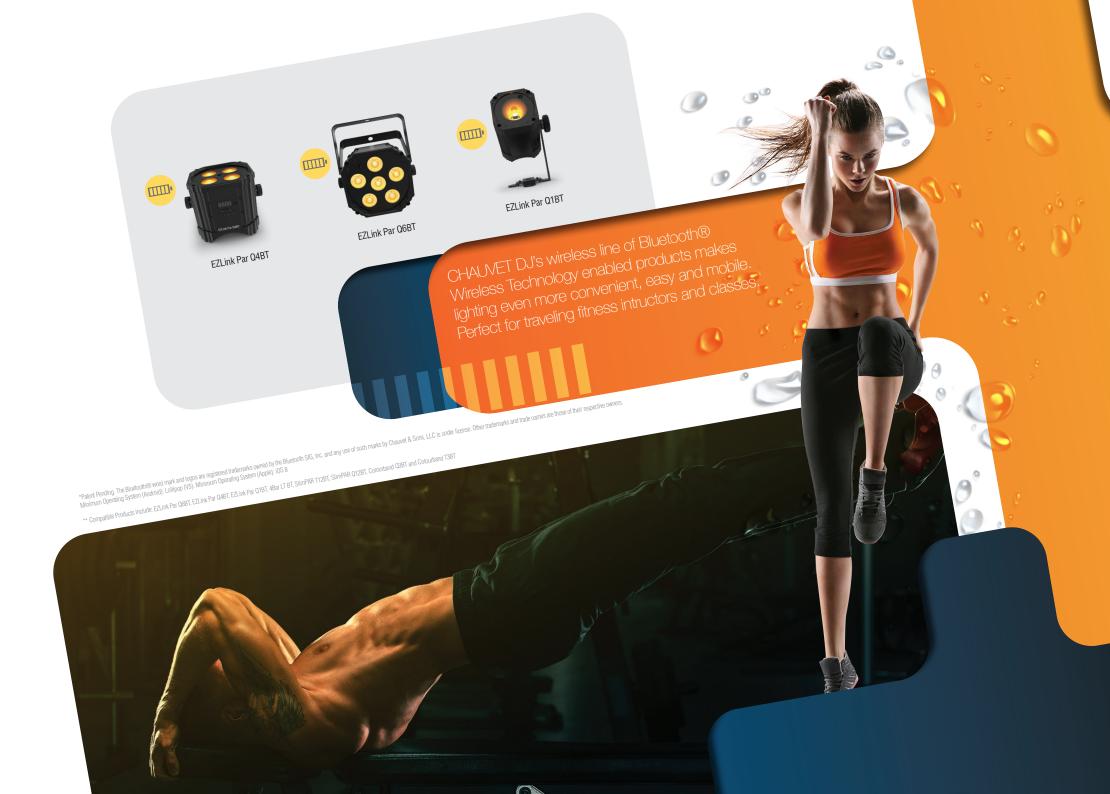

### Shining Light On Blaealth and Fitness Blaetooth\* wireless

technology lighting

Energize workouts right from your phone or tablet with Bluetooth® Wireless Technology lighting from CHAUVET DJ!

• 9

д,

With the BTAir app and CHAUVET DJ Bluetooth lights, it's never been easier to add lighting intensity to active fitness sessions or peaceful ambiant looks for calmer physical routines. No additional hardware required.