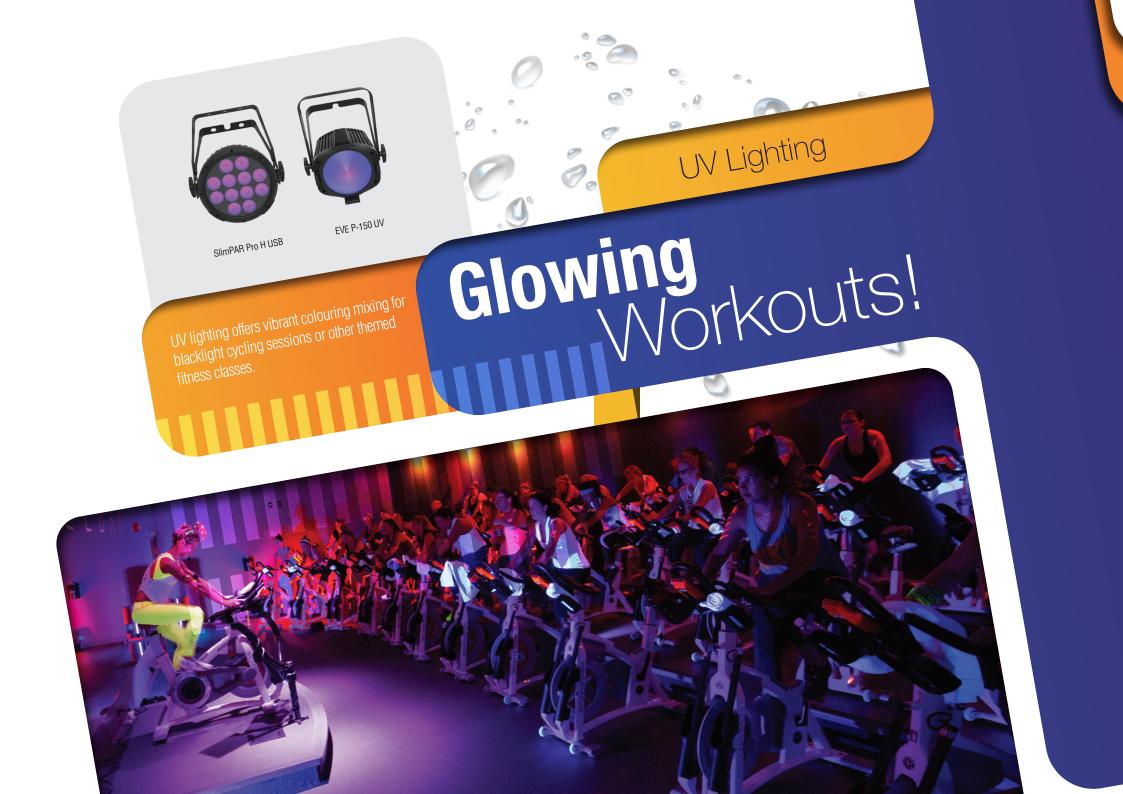

### Shining Light On Blaealth and Fitness Blaetooth\* wireless

technology lighting

Energize workouts right from your phone or tablet with Bluetooth® Wireless Technology lighting from CHAUVET DJ!

• 9

д,

With the BTAir app and CHAUVET DJ Bluetooth lights, it's never been easier to add lighting intensity to active fitness sessions or peaceful ambiant looks for calmer physical routines. No additional hardware required.