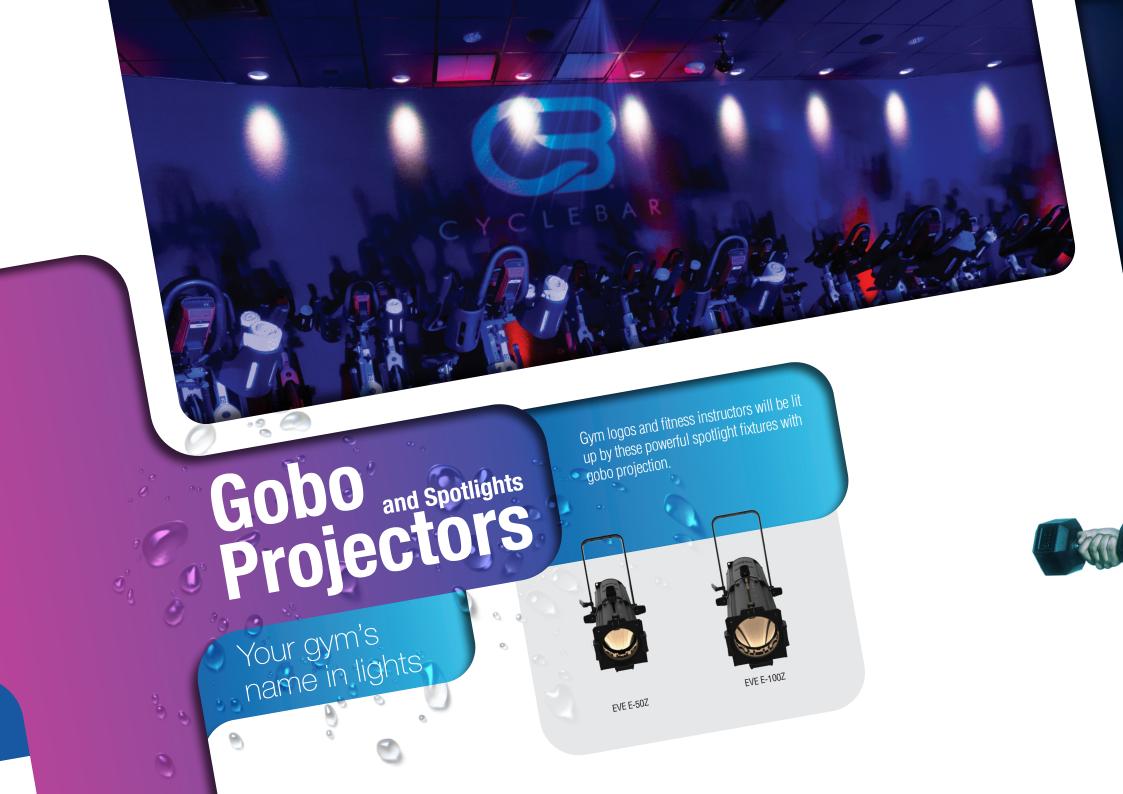

colour Lighting Enhances Experience. wash. Recreate the energetic feel of dance club lighting effects great for activities like cycling and Zumba. The visual ambiance of a workout space can have a positive effect on energy and stimulate movement. Fitness centers that offer dynamically lit spaces for activities like Voga, cycling, Zumba, Pilates and more can attract larger numbers of clients because of the entertaining nature of working out there. Getting fit should be fun! Essentially lighting that is flexible and easy to control can turn fitness into an entertainment experience.



EVE P-130 RGB



From peaceful palettes to hyped-up hues, splash your workout spaces with a colourful visual personality that can be adjusted for each class.

• • • •

88

0

Crunches with

Wash Lighting

0





"LED lighting in gyms and other indoor fitness centers can have a dramatic effect on participants' experiences... That's what makes LED lighting such a great choice for these spaces." -The Lighting Resource, 2017

## Remote Control S Easy

Access different looks and lightshows with the touch of a button!

RC REMOT

CHRUVELZ

### Shining Light On Blaealth and Fitness Blaetooth\* wireless

technology lighting

Energize workouts right from your phone or tablet with Bluetooth® Wireless Technology lighting from CHAUVET DJ!

• 9

д,

### Colour at your finger tips!

### BTAir

0

0

### Sweat! 3

- enabled lights.\*\* (2)
- Download the free BTAir app from your preferred app source. Available for iOS and Android phones and tablets.\* Launch BTAir on your phone or tablet and connect to CHAUVET