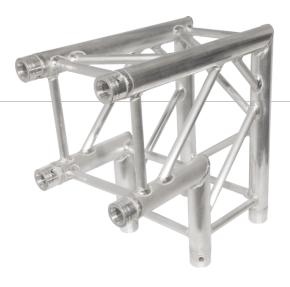

## 2-way 90-degree Corner

- Length : 0.5 m (1.64 ft ) Weight : 12.1 lbs (5.5 kg) Dimensions : 11.42 x 11.42 in (290 x 290 mm)
- Approvals: SLV
- Outer diameter tube : 2 in (50 mm) Diagonal bracing : 0.75 in (20 mm) Wall thickness : 0.08 in (2 mm)