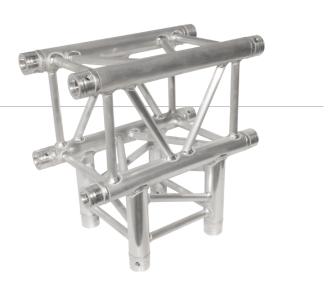

## 3-Way "T" Junction HIGHLIGHTS

- Manufactured from high-grade and lightweight aluminum ٠ which is easy for transportation and setup Carefully crafted by SLV-certified welders
- .
- Compatible with many TRUSST® accessories to create an • astonishing and custom presentation
- Many options available to achieve custom designs and • unique structures
- Includes connecting hardware

## **SPECIFICATIONS**

- •
- Length : 1.64 ft (0.5 m) Weight : 14.33 lbs (6.5 kg) Dimensions : 11.42 x 11.42 in (290 x 290 mm) •
- Approvals : SLV
- Outer diameter tube : 2 in (50 mm) Diagonal bracing : 0.75 in (20 mm) Wall thickness : 0.08 in (2 mm) •
- . .