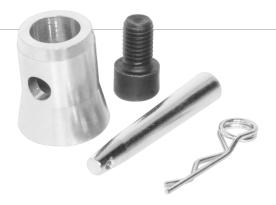

## **HIGHLIGHTS**

- Manufactured from high-grade and lightweight aluminum
- which is easy for transportation and setup Compatible with all TRUSST® sticks and the 6-way corner block to create an astonishing and custom presentation
- Includes 4 half-conical connectors, 4 spigots, 4 safety pins and 4 bolts to connect to the TRUSST® 6-way corner block
- Fits the CT-290 50-mm tube truss
- Will NOT fit the Arch Kit or the Goal Post Kit

## WHAT'S INCLUDED

- CT-CONKIT6WAY
- 4 half-conical connectors
- 4 spigots
- 4 safety pins
- 4 bolts