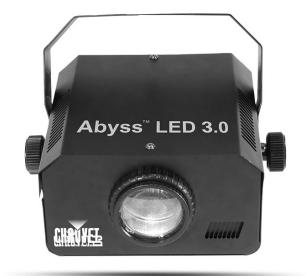

## Abyss LED 3.0

## **HIGHLIGHTS**

- Eye-catching, LED effect light simulates a multicolored water effect
- Shines through any environment with or without fog using upgraded, high-power LEDs
- Achieve optimal projection and effects using 1 dichroic color wheel and 2 glass effect wheels
- Easily creates a rippling effect with or without fog
- Increase design options with independent control of effect and color wheels
- Access non-DMX control in stand-alone mode
- Save time running cables and extension cords by power linking multiple units
- Fits best in the CHS-40 VIP Gear Bag