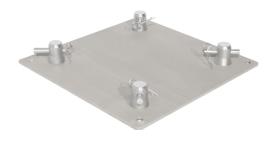

## Base Plate (12in)

## **SPECIFICATIONS**

- .
- Weight : 7.5 lbs (3.4 kg) Dimensions : 12 x 12in (144 x 144mm) •
- Thickness : 0.24 in (6 mm)

## WHAT'S INCLUDED

- CT290-4112B
- 4 half-conical connectors •
- 4 spigots
- 4 safety pins •
- 4 bolts •