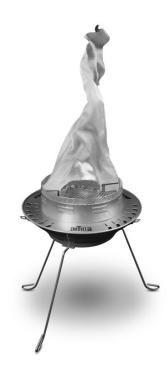

## BOB LED

## HIGHLIGHTS

- LED fixture emits a simulated flame effect with no heat
- Achieve continuous operation with no duty cycle
- Includes 3 legs for table support and a chain for suspension
- Fits best in the CHS-40 VIP Gear Bag