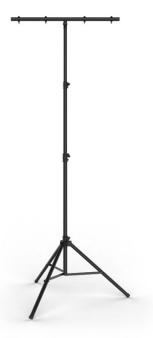

## **HIGHLIGHTS**

- Heavy-duty T-bar stand provides a stable platform to mount multiple lighting fixtures
- Reinforced top bar doesn't bend under stress
- Easy setup and teardown ideal for mobile entertainers
- Included hardware mounts up to 4 fixtures at preset positions

## **SPECIFICATIONS**

- Weight: 24 lb (10.8 kg)
- Size: (closed): 58 x 9 x 5.5 in (1,473 x 229 x 140 mm)
- Stand Height: 7 to 12 ft (2.1 to 3.7 m)
- Horizontal Bar Diameter : 1.5 in (38 mm)
- Vertical Bar Diameter (smallest): 1.5 in (38 mm)
- Horizontal Bar Length: 48 in (1,220 mm)
- Load Capacity (evenly distributed): 110 lb (50 kg)
- T-Bar bolt size : M10 (1.5 Pitch)