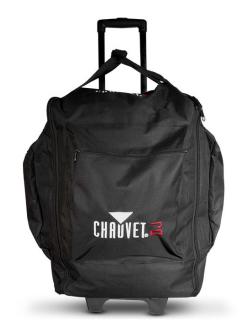

## **CHS-50**

## **HIGHLIGHTS**

- Durable, soft-sided rolling bag designed to transport different types of fixtures from show to show
- Easily transports all your gear using 4 internal and two external compartments
- Main compartment stores lighting fixtures, while side compartments store cables, clamps and many other accessories
- Transport large fixtures with ease using built-in wheels and a retractable handle
- Increase storage flexibility with 3 removable dividers
- Safeguard your fixtures during transport with internal padding
- Save time during set up and tear down with easy access to each compartment

• Weight: 7.5 lb (3.4 kg)

• Size: (internal): 21 x 13 x 14 in (533 x 330 x 356 mm)

• Compartments: 1, 2, 3, or 4