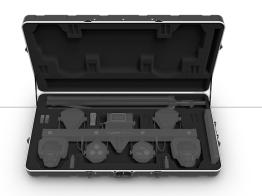

## HIGHLIGHTS

- Pelican-style case designed to efficiently transport a ٠ GigBAR from show to show Dedicated space for the fixture, tripod, foot switch, RF
- remote and multiple DFI-USB and DFI-XLRs
- High strength polypropylene material is water-resistant and ٠ resistant to damage
- Custom molded interior ensures a damage-free • transportation experience
- Built-in wheels make movement stress-free .
- Rugged piano hinge allows the lid to remain open without • falling down

## **SPECIFICATIONS**

- •
- Weight : (empty) 25.6 lb (11.61 kg) Size : 52 x 27.5 x 7 in (1321 x 699 x 178 mm) •
- Compatible fixtures : GigBAR Move ILS, GigBAR Move + . ILS