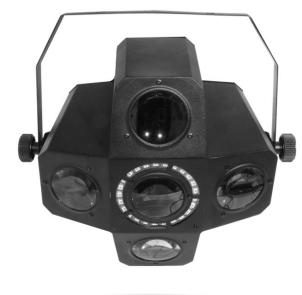

## HIGHLIGHTS

- LED effect light with sharp flowing beams and high-impact strobe
  effect
- Convenient, wireless non-DMX control using the optional IRC-6
  remote
- Achieve intensity and toughness with road-ready SMD LEDs
- Light punches through the air as it projects from pod to pod with automated programs
- Maximize color options with red, green, blue, white and amber LEDs
- Save time running cables and extension cords by power linking multiple units
- Increase control options using automated and sound-activated programs, or Master/Slave and DMX modes
- Fits best in the CHS-50 VIP Gear Bag

## SPECIFICATIONS

- DMX Channels : 4
- DMX Connectors : 3-pin XLR
- Light Source : 320 LEDs (80 red, 80 green, 80 blue, 40 white, 40 amber) 0.25 W (20 mA), 100,000 hours life expectancy LEDs 25 (white) SMD (60 mA), 50,000 hours life expectancy
- Strobe Rate : 0 to 30 Hz
- Power Linking : 42 units @ 120 V; 78 units @ 230 V
- Input Voltage : 100 to 240 VAC, 50/60 Hz (auto-ranging)
- Power and Current : 23 W, 0.2 A @ 120V, 60 Hz
  25 W, 0.1 A @ 230 V, 50 Hz
- Weight : 8.5 lb (3.8 kg)
- Size : 14.7 x 7.8 x 13 in (373 x 200 x 330 mm)
- Approvals : CE
- Optional Controllers : IRC-6