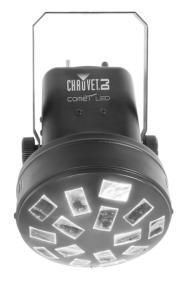

## **Comet LED**

## **HIGHLIGHTS**

- Four-color LED effect light generates crisp beams that cover the entire room
- Energetic, multicolored beams look great with or without fog
- Includes a rotating array of high-power red, green, blue and white LEDs
- Create swirling effects with a motor that spins in both directions
- Save time running cables and extension cords by power linking multiple units
- Sound-activated programs dance to the beat of the music
- Fits best in the CHS-40 VIP Gear Bag

- Light Source: 4 LEDs (1 red, 1 green, 1 blue, 1 white) 1 W (330 mA), 50,000 hours life expectancy
- Coverage Angle: 90°
- Power Linking : 80 units @ 120 V; 114 units @ 230 V
- Input Voltage: 120/230 VAC, 50/60 Hz (switchable)
- Power and Current: 8 W, 0.1 A @ 120 V, 60 Hz 10 W, 0.1 A @ 230 V, 50 Hz
- Weight: 4.4 lb (2 kg)
- Size: 10.5 x 7.4 x 9 in (268 x 188 x 228 mm)
- Approvals : CE