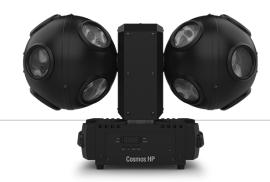

## Cosmos HP

## HIGHLIGHTS

- High-powered LED effect light generates crisp beams that cover the entire room
- Narrow, razor-sharp beams of RGBW light produce astonishing aerial effects
- Create swirling effects with independently controlled motors that spins continuously in both directions
- Generate complex looks easily with built-in, eye-catching auto programs with zone control
- Energetic, multicolored beams look great with or without fog
- Works with the optional IRC-6 wireless remote for convenient, wireless control
- Save time running cables by power linking multiple units
- Fits best in the CHS-40 VIP Gear Bag

## **SPECIFICATIONS**

DMX Channels : 6 or 23DMX Connectors : 3 pin XLR

Pan and Tilt: 360°

• Light Source: 16 LEDs (RGBW) 4 W, (1 A), 50,000 hours life expectancy

Strobe Rate: 0 to 20 HzCoverage Angle: 360°