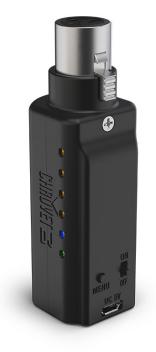

## D-Fi XLR RX

## **HIGHLIGHTS**

- Battery-powered wireless D-Fi receiver provides instant wireless communication
- Plugs directly into your device's XLR port
- Receives DMX and master/slave signals between similar fixtures
- LED indicators visually show wireless channel operation
- · Works without the need of an external power supply
- Fully FCC/RTTE compliant

## **SPECIFICATIONS**

Max Unobstructed Distance : 165 ft (50 m)
Maximum Run Time : up to 10 hours

Recharge Time: 2.5 hours

• Operating Frequency: 2.412 to 2.484 GHz

Input Voltage: 5 VDC, 500 mA

Weight: 1.6 oz. (45 g)

Size: 3.5 x 1 x 1.14 in (88 x 27 x 29 mm)

Approvals : CE, FCC, RTTERF output : 12.72 dBm