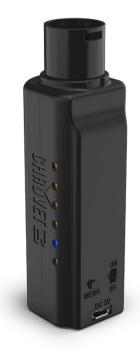

## **HIGHLIGHTS**

- Battery powered wireless D-Fi transmitter provides instant wireless communication
- Plugs directly into your device's XLR port
- Transmits DMX and master/slave signals between similar fixtures
- LED indicators visually show wireless channel operation
- · Works without the need of an external power supply
- Fully FCC/RTTE compliant

## **SPECIFICATIONS**

- Max Unobstructed Distance : 165 ft (50 m)
- Maximum Run Time : up to 11 hoursRecharge Time : 4 hours
- Operating Frequency: 2.412 to 2.484 GHz
- Weight: 2.4 oz. (68 g)
- Size: 3.7 x 1 x 1.14 in (94 x 27 x 29 mm)
  Approvals: Approvals: CE, FCC, RTTE
- RF output : 12.72 dBm