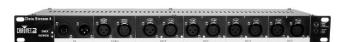

## Data Stream 4

## **HIGHLIGHTS**

- Universal, optical DMX splitter provides 4 outputs from a single input
- Increase flexibility with 3- and 5-pin XLR connections for each input/output
- Increase operation with additional 3- and 5-pin output for linking other Data Stream 4 units
- Electrical isolation between input and output
- Conveniently mount with a shorter cable run using the single space (1U) mounting rack

## **SPECIFICATIONS**

• DMX Channels : 3- and 5-pin

Input Voltage: Auto-ranging 100 - 240VAC 50/60Hz

Power and Current: 3W, 0.1A @ 120V 60Hz
5W, 0.1A @ 230V 50Hz

Weight: 5.8 lb (2.6 kg)

• Size: 19 x 5.3 x 1.8 in (483 x 134 x 46 mm)