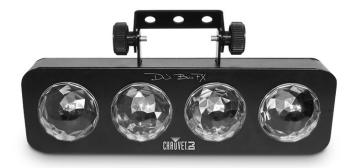

## DJ Bank FX

## **HIGHLIGHTS**

- Lightweight, compact effect light features new, redesigned lenses to project eye-catching effects that look great with or without fog
- · Easily fills a room with colorful effects using a bank-style housing
- Power through ambient lighting with powerful, 3 W LEDs
- Built-in, sound-activated programs dance to the beat of the music
- Save time running cables and extension cords by power linking multiple units

## **SPECIFICATIONS**

- Light Source: 4 LEDs (1 red, 1 green, 1 blue, 1 amber) 3 W (650 mA), 50,000 hours life expectancy
- Coverage Angle: 77°
- Power Linking: 94 units @ 120 V; 97 units @ 230 V
  Input Voltage: 100 to 240 VAC, 50/60 Hz (auto-ranging)
- Power and Current: 5 W, 0.1 A @ 120 V, 60 Hz
   5 W, 0.1 A @ 230 V, 50 Hz
- Weight: 3.7 lb (1.7 kg)
- Size: 14.7 x 3.9 x 7 in (375 x 100 x 178 mm)
- Approvals : CE