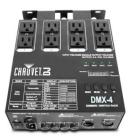

## DMX-4

## HIGHLIGHTS

- 4-channel dimmer/switch pack with up to 5 amps per channel (15A max)
- Auto on/off when DMX is detected or removed
- Provides DMX control for on/off or dimming to non-DMX fixtures
- Built in circuitry generates a phantom load to prevent ghosting and flickering in LED fixtures
- Custom looks at your fingertips with 16 built-in, configurable chases
- Easy control using standalone mode or DMX control
- Increase flexibility by setting each channel as a dimmer or switch
- Control up to eight units simultaneously with four duplex outlets
- Monitor the status of each channel with separate LED indicators
- Generate a synchronized show using easily accessible automated programs, built-in automated programs
- Great control without DMX using automated programs with adjustable speeds and dimmer levels

## **SPECIFICATIONS**

- DMX Channels : 1, 2, or 4
- DMX Connectors : 3-pin XLR
- Input Voltage : 100 to 240 VAC, 50/60 Hz (auto-ranging)
- Weight : 5 lb (2.2 kg)
- Dimensions : 8.3 x 7.7 x 2.8 in (210 x 194 x 70 mm)
- Approvals : CE