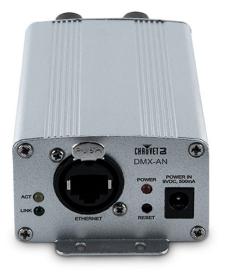

## **DMX-AN**

## **HIGHLIGHTS**

- Multi-purpose Art-Net/sACN node converts 1 Ethernet cable to 2 DMX universes
- No universe/subnet setup with the built-in web based GUI
- Durable Neutrik® etherCON® in/through port ensures reliability
- Supports Power over Ethernet (POE) or an external power supply
- Both outputs can be set to either Art-Net or sACN
- Functions as an Art-Net to DMX or DMX to Art-Net interface
- Onboard LED indicators quickly inform status
- Integrated mounting bracket to quickly install into any location

DMX Channels: 1024

DMX Connectors : 3- pin XLR

• Input Voltage: (DC) 9 VDC, 500 mA (external power supply: 100 to 240 VAC, 50/60 Hz)

(POE) 48V 0.4 A

Weight: 0.4 lb (0.2 kg)

Size: 4.7 x 2.5 x 1.5 in (120 x 64 x 39 mm)

Approvals : CE

• Control Protocol: Art-Net, DMX, sACN

Art-Net Version: 3