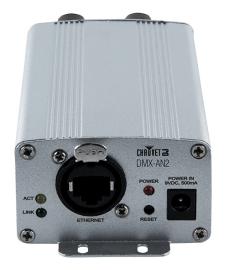

## DMX-AN2

## **HIGHLIGHTS**

- Multi-purpose Art-Net/sACN node converts 1 Ethernet cable to 2 DMX universes
- Optical and electrical isolation is ready for any situation
- No universe/subnet setup with the built-in web based GUI
- Durable Neutrik® etherCON® in/through port ensures reliability
- · Automatically redirects the web page if the IP address is changed
- Supports Power over Ethernet (POE) or an external power supply
- Both outputs can be set to either Art-Net or sACN
- Functions as an Art-Net to DMX or DMX to Art-Net interface
- Onboard LED indicators quickly inform status
- Integrated mounting bracket to quickly install into any location

DMX Channels: 1024

DMX Connectors : 3- pin XLR

• Input Voltage : (DC): 9 VDC, 500 mA (external power supply: 100

to 240 VAC, 50/60 Hz) (POE): 48V 0.4 A Weight: 0.4 lb (0.2 kg)

• Size: 4.7 x 2.5 x 1.5 in (120 x 64 x 39 mm)

Approvals : CE

Control Protocol: Art-Net, DMX, sACN

• Art-Net Version : 3