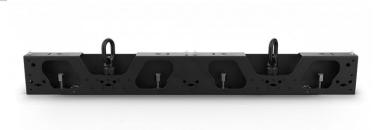

## HIGHLIGHTS

- F-series Dual Function Rig Bar, used to hang video panels vertically or horizontally
- Works for overhead hanging, as well as ground support/stacking applications
- Works with CHAUVET F-series video panels (<u>F4</u>, <u>F3</u>, <u>F2</u>, <u>F5IP</u>, <u>F4IP</u>, <u>VIVID4</u>)
- Hoist Rings fit standard rigging hardware for overhead hanging (1/2" and 5/8" shackles)
- Magnetic alignment hardware between other dual function F-Series Rig Bars ensures correct alignment of screen structure

## **SPECIFICATIONS**

- Weight : 20 lb (9.1 kg)
- Dimensions : 39.35 x 2.36 x 4.72 in (999.6 x 60 x 120 mm)
- Approvals : CE
- Load Capacity (Hanging) : 1,300 lb (590 kg)
- Load Capacity (Stacking) : 2,000 lb (900 kg)
- Recommended Shackle Sizes : 1/2", 5/8"