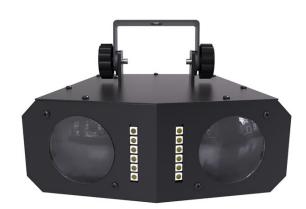

## Duo Moon

## HIGHLIGHTS

- Plug-and-play LED effect light that projects a fun moonflower and strobe effect
- Includes built-in automated and sound-activated programs
- Compact and ready to use right out of the box
- Fits best in the <u>CHS-40</u> VIP Gear Bag

## **SPECIFICATIONS**

- Light Source : 66 LEDs (24 red, 18 green, 12 blue, 12 white) 1 W, 0.02 A, 50,000 hours life expectancy
- Strobe Rate : 0 to 50 Hz
- Coverage Angle : 52°
- Input Voltage : 100 to 240 VAC, 50/60 Hz (auto-ranging)
- Power and Current : .5 W, 0.01 A @ 120 V, 60 Hz
- .5 W, 0.01 A @ 230 V, 50 Hz
- Weight : 2.2 lb (1 kg)
- Size : 7.3 x 7.5 x 6.7 in (185 x 190 x 170 mm)
- Approvals : CE
- Bracket Mounting Hole : 13 mm