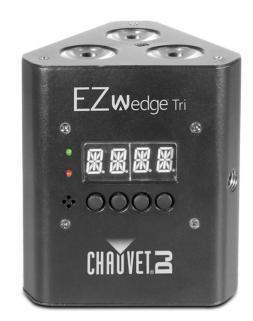

## EZwedge Tri

## HIGHLIGHTS

- Battery-operated, tri-color LED wash light fits perfectly inside TRUSST® Goal Post and Arch Kit truss systems
- Rechargeable, lithium battery lasts up to 20 hours from a single charge
- Easily check the battery status with the built-in battery life indicator
- Attaches to 35-mm truss without the need for a bracket, using M10 or M12 threaded rig points
- Easily control static colors and automated programs with the included IRC-6 remote
- Create any color without DMX by using the built-in digital display
- Smooth dimming with built-in dimming curves
- Flicker-free operation suitable for on-camera use
- Create coordinated light shows by linking other tri-color LED fixtures in Master/Slave mode

## SPECIFICATIONS

- DMX Channels : 3 or 8
- DMX Connectors : 3-pin XLR
- Light Source : 3 LEDs (tri-color RGB) 3 W (1,050 mA), 50,000 hours life expectancy
- Strobe Rate : 0 to 17 Hz
- PWM Frequency : 5.39 KHz
- Beam Angle : 16°
- Illuminance : 1,066 lux @ 2 m
- Power Linking : 33 units @ 120 V; 57 units @ 230 V
- Input Voltage : 100 to 240 VAC, 50/60 Hz (auto-ranging)
- Power and Current : 17 W, 0.2 A @ 120 V, 60 Hz
  16 W, 0.1 A @ 230 V, 50 Hz
- Weight : 2.8 lb (1.3 kg)
- Size : 4.3 x 4.3 x 5.4 in (108 x 108 x 136 mm)
- Included Controllers : IRC-6