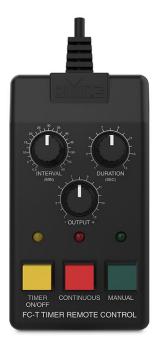

## FC-T (Timer Remote Control)

## **HIGHLIGHTS**

- Designed to automatically trigger the fog output in most CHAUVET DJ fog machines
- Eliminates the need for extra plugs by receiving power from the fog machine
- Built-in LEDs indicate the machine and controller status
- Simplify operation with 3 rotary knobs that set interval, duration time and output levels
- Fog on the fly with a manual override and constant output button
- Keep track of your receiver with the magnetized back plate