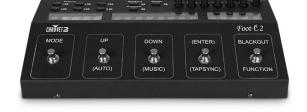

## HIGHLIGHTS

- Full-featured compact DMX foot controller with up to 36 channels of control
- Instant blackout with just a tap of a pedal
- Easily change from scene to scene using the up and down pedals
- Designed to work with fixtures that have up to 6 channels
- Guitar pedal-style buttons provide convenient and durable access to light shows
- Create and control a full light show of chases, scenes, fades, and more
- Built-in Tap Sync, Auto, and Sound modes to match the feel and tempo of any show
- Bright and easy-to-read LED displays show modes, functions, and values
- Included MIDI input for a perfectly timed show
- Direct audio line input triggers scenes with amazing accuracy
- Fits best in the CHS-25 VIP Gear Bag