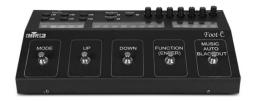

## Foot-C

## HIGHLIGHTS

- Full-featured compact DMX foot controller with up to 36 channels
  of control
- Designed to work with fixtures that have up to 6 channels
- Guitar pedal-style buttons provide convenient and durable light access to light shows
- Create and control a full light show of chases, scenes, fades, and more
- Built-in Tap Sync, Auto, and Sound modes to match the feel and tempo of any show
- Bright and easy-to-read LED displays show modes, functions, and values
- Included MIDI input for the perfectly timed show
- Direct audio line input triggers scenes with amazing accuracy
- Fits best in the CHS-25 VIP Gear Bag