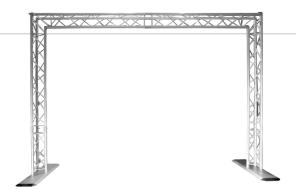

## **Goal Post Kit**

## **HIGHLIGHTS**

- Portable goal post truss system designed to enhance any mobile set up at any size venue
- Quick and easy set up and tear down with pre-labeled connections and quick release pins
- Enhances durability and corrosion resistance with aluminum construction
- Holds up to 595lbs (270kg) (evenly distributed) when fully assembled
- Match any setup with selectable 5.5ft or 7.7ft height options

- Size (assembled): 11.2 x 3.8 x 7.7 ft (3.4 x 1.1 x 2.3 m) Size (internal): 9.9 x 7 ft (3 x 2.1 m) Size (external): 11.2 x 7.7 ft (3.4 x 2.3 m)

- Base plate dimensions: 43.3 x 10.7 x 1.5 in (1100 x 273 x 38 mm)