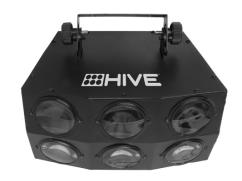

## Hive

## HIGHLIGHTS

- Emits bold, multicolored beams designed for any mobile application in need of effects
- Floods any size venue with tight, focused beams using 6 largediameter lenses
- Achieve bright, multicolored beams using 18 high-power red, green, and blue LEDs
- Create an endless combination of customized effects with individual pod control
- Sound-activated programs dance to the beat of the music
- Generate synchronized shows in master/slave mode with easyaccess to built-in automated programs
- Save time running cables and extension cords by power linking multiple units
- Fits best in the CHS-40 VIP Gear Bag

## **SPECIFICATIONS**

DMX Channels : 3 or 20DMX Connectors : 3-pin XLR

Light Source: 18 LEDs (6 red, 6 green, 6 blue) 3 W (730 mA), 50,000 hours life expectancy

Coverage Angle: 44°

Power Linking: 5 units @ 120 V, 10 units @ 230 V
Input Voltage: 100 to 240 VAC, 50/60 Hz (auto-ranging)
Power and Current: 167 W, 1.4 A @ 120 V, 60 Hz