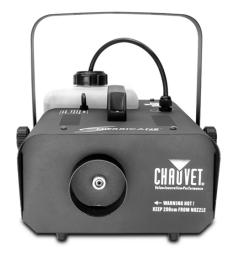

## Hurricane 1300

## **HIGHLIGHTS**

- Compact fog machine emits thick bursts of water-based fog to fill a venue within minutes
- Features a 3.3 I tank capacity and quick, 5-minute heat up time for an output of 20,000 cfm
- Easily control using the manual fog button or included, timer remote
- Enhance operation and safety with the LED-illuminated tank, lowfluid indicator and automatic shutdown feature