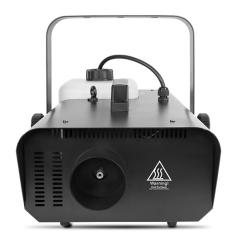

## Hurricane 1302

## **HIGHLIGHTS**

- Compact fog machine emits thick bursts of water-based fog
- Always Ready technology provides fog on demand
- Variable output from the included timer remote
- Manual fog button provides easy control at your finger tips
- LED-illuminated tank enhances operation and safety
- Residue-free water based fog output