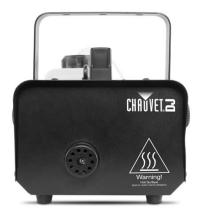

## Hurricane 1400

## **HIGHLIGHTS**

- Compact, lightweight, high output fog machine
- Always Ready technology provides fog on demand
- Variable output from the included timer remote
- Advanced fluid sensor, with automatic shut-off protects the pump from overheating
- Manual fog button provides easy control at your finger tips
- Residue-free water based fog output
- LED-illuminated tank enhances operation and safety