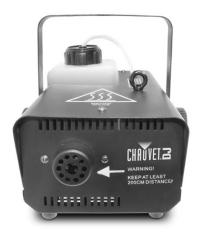

## Hurricane 901

## **HIGHLIGHTS**

- Compact, lightweight fog machine emits thick bursts of waterbased fog to enhance any light show
- Enhance operation and safety with the LED-illuminated tank
- Features a 1.3 I tank capacity and quick, 1.5 minute heat up time for an output of 4,000 cfm
- Water-based components will not leave any residue
- Operate the machine from a distance using the included wired remote

Heat-Up Time: 1.5 minInput Voltage: 120 VAC, 60 Hz

Power and Current: 670 W, 5.6 A @ 120 V, 60 Hz

Weight: 7.7 lb (3.5 kg)

• Size: 10.4 x 8.7 x 9.1 in (264 x 221 x 231 mm)

Approvals : CE

Tank Capacity: 0.3 gal (1.3 l)

Output: 4,000 cfm

Remote Length: 15 ft (4.5 m)
Fluid Consumption: 11 ml/min
Bracket Mounting Hole: M8 (3)