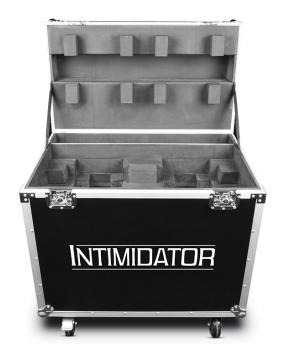

## Intimidator Road Case S35X

## **HIGHLIGHTS**

- Lightweight road case designed to hold 2 Intimidator moving heads
- Tall lid allows hanging bracket and clamp to remain installed during transportation
- Elastically-hinged lid ensures the strap will never get caught when closing the lid
- Additional central compartment stores cables, clamps, or brackets
- Dual handles on each side make maneuvering much easier
- Save floor space with the built-in stacking cups for stacking multiple cases
- Locking casters prevent an accidental rollaway

## **SPECIFICATIONS**

- Weight: 77 lb (35 kg)
- Size: 31 x 18.9 x 33 in (790 x 480 x 840 mm)
- Compatible Fixtures: Intimidator Spot LED 350, Intimidator Spot 355 IRC, Intimidator Spot 355Z IRC, Intimidator Spot 375Z IRC, Intimidator Beam LED 350, Intimidator Beam 140SR and Intimidator Hybrid 140SR