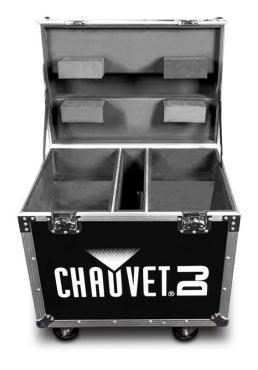

## Intimidator Road Case W350

## **HIGHLIGHTS**

- Lightweight road case designed to hold 2 Intimidator moving heads
- Tall lid allows hanging bracket and clamp to remain installed during transportation
- Elastically-hinged lid ensures the strap will never get caught when closing the lid
- Additional central compartment stores cables, clamps, or brackets
- Dual handles on each side make maneuvering much easier
- Save floor space with the built-in stacking cups for stacking multiple cases
- · Locking casters prevent an accidental rollaway