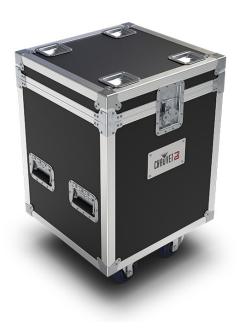

## Intimidator Road Case

## HIGHLIGHTS

- Lightweight road case designed to hold 2 Intimidator moving heads
- Tall lid allows hanging bracket and clamp to remain installed during transportation
- Rugged metal hinge allows the lid to remain open without falling down
- Additional front compartment stores cables, clamps, or brackets
- Dual handles on each side make maneuvering much easier
  Save floor space with the built-in stacking cups for stacking
- multiple cases
- Locking casters prevent an accidental rollaway

## **SPECIFICATIONS**

- Weight : 75 lb (34 kg)
- Size : 20.2 x 21.2 x 32 in (514 x 540 x 813 mm)
- Compatible Fixtures: : INTIMSPOT360, INTIMSPOT360X, INTIMSPOT375Z, INTIMSPOT375ZX, INTIMBEAM355, INTIMBEAM360X, INTIMHYBRID140SR, INTIMBEAM140SR
- Wheel Size: : 5 in (12.7 cm)