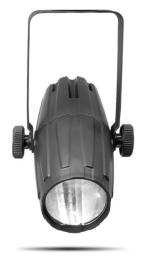

## LED Pinspot 2

## **HIGHLIGHTS**

- Compact and lightweight pinspot fitted with a high-power (3 W)
  LED to emit a hard-edged, beam for a variety of applications
- Change the color with the included 4-pack of gels
- Alter the beam angle using with 2 front focal lens options
- Fits best in the CHS-40 VIP Gear Bag

## **SPECIFICATIONS**

- Light Source: 1 LED (white) 3 W (700 mA), 50,000 hours life expectancy
- Beam Angle : 6° (installed), 9° (included)
- Illuminance : (6°): 4,120 lux @ 2 m

(9°): 1,335 lux @ 2 m

- Input Voltage: 100 to 240 VAC, 50/60 Hz (auto-ranging)
- Power and Current: 4 W, 0.1 A @ 120 VAC, 60 Hz
  4 W, 0.1 A @ 230 VAC, 50 Hz
- Weight: 0.9 lb (0.4 kg)
- Dimensions: 7.6 x 4.2 x 5.9 in (193 x 105 x 148 mm)
- Approvals : CE