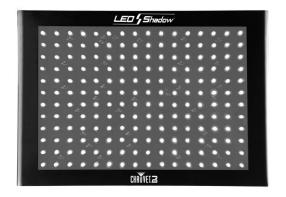

## **LED Shadow**

## **SPECIFICATIONS**

• DMX Channels: 3

DMX Connectors : 3-pin XLR

 Light Source: 192 LEDs (UV) 0.25 W (20 mA), 100,000 hours life expectancy

Power Linking: 43 units @ 120 V; 74 units @ 230 V
Input Voltage: 100 to 240 VAC, 50/60 Hz (auto-ranging)