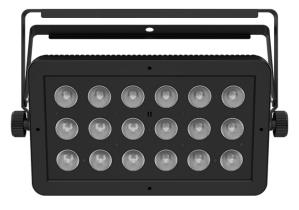

## LED Shadow 2 ILS

## HIGHLIGHTS

- Versatile black light with brilliant eye candy effects
- ILS compatibility for use in the ILS ecosystem
- D-Fi USB compatibility for wireless Master/Slave, or DMX control
- Generate complex looks easily with built-in, eye-catching auto programs with sectional control
- Access built-in automated programs via IRC6 remote, Master/Slave, or DMX
- Achieve smooth LED fading with built-in dimming curves
- Ideal for sound-sensitive environments due to the radiant cooling design
- Save time running extension cords by power linking multiple units

## **SPECIFICATIONS**

- DMX Channels : 4 or 8
- DMX Connectors : 3-pin XLR
- Light Source : 18 LEDs (UV) 3 W, (0.6 A), 50,000 hours life expectancy
- Strobe Rate : 0 to 20 Hz
- Coverage Angle : 32°
- Power Linking : 11 units @ 120 V; 20 units @ 230 V
- Input Voltage : 100 to 240 VAC, 50/60 Hz (auto-ranging)
- Power and Current : 49 W, 0.7 A @ 120 V, 60 Hz 49 W, 0.4 A @ 230 V, 50 Hz
- Weight : 6 lb (2.8 kg)
- Size : 8.2 x 14 x 2.2 in (208 x 355 x 55 mm)
- Approvals : CE, RoHS, UKCA
- Optional Controllers : IRC-6
- Wavelength : 405 nm