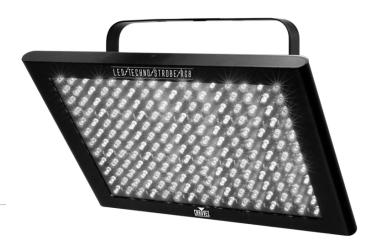

## LED Techno Strobe RGB

## **HIGHLIGHTS**

- RGB LED panel delivers multicolored strobe effect
- Increase design options with blackout, static, dimmer and strobe effect
- Convenient access to RGB color mixing and static colors with or without DMX
- Easily adjust flash rate, dimmer and static effects in stand-alone mode
- Eye-catching automated programs via master/slave or DMX mode
- Sound-activated programs dance to the beat of the music
- · Fits best in the CHS-40 VIP Gear Bag

## **SPECIFICATIONS**

DMX Channels: 6

DMX Connectors : 3-pin XLR

 Light Source: 192 LEDs (tri-color RGB) 0.25 W (20 mA) 100,000 hours life expectancy

Beam Angle: 21° x 24°
Field Angle: 40° x 43°
Illuminance: 458 lux @ 2 m
Power Linking: 82 units @ 230 V