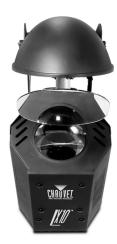

## LX10 HIGHLIGHTS

- Plug-and-play LED scanner projects a fun moonflower effect around a room
- Lightweight, animated effect light looks great with or without • fog
- Provides 180° of room filling coverage ٠
- Includes built-in automatic and sound-activated programs .
- Save time running cables and extension cords by power •
- linking multiple units Fits best in the CHS-40 VIP Gear Bag •