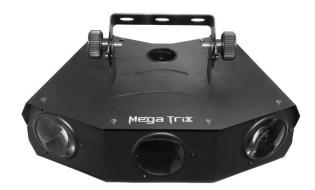

## Mega Trix

## HIGHLIGHTS

- Lightweight LED effect light projects beams that flow from pod to pod
- Create unique looks and cover large areas with animated lighting
- Achieve mid-air effects and project razor-sharp beams using crisp optics
- Easily mounts to most tripods and speaker stands without the need for additional clamps by using the innovative, internal mounting bracket
- Features complex, automated programs that look great with or without fog
- Trigger built-in automated and sound-activated programs in DMX or stand-alone mode
- Save time running cables and extension cords by power linking multiple units
- Fits best in the <u>CHS-40</u> VIP Gear Bag

## SPECIFICATIONS

- DMX Channels : 3
- DMX Connectors : 3-pin
- Light Source : 192 (48 red, 48 green, 48 blue, 48 white) 0.25W (20mA LEDs 100,000hrs
- Power Linking : 17 units @ 120V; 32 units @ 230V
- Input Voltage : Auto-ranging 100 240VAC 50/60Hz
- Power and Current : 55W, 0.5A @ 120V 60Hz
  57W, 0.3A @ 230V 50Hz
- Weight : 7.8lbs (3.6kg)
- Size : 10.1 x 14.7 x 7.9in (257 x 373 x 201mm)
- Approvals : CE
- Coverage Angle : 85°