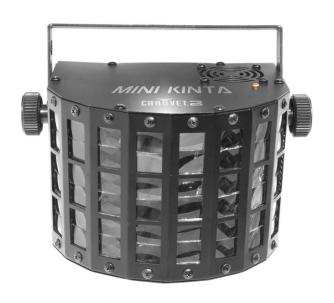

## Mini Kinta

## HIGHLIGHTS

- Compact LED effect light projects countless beams of multicolored light
- Projects bright, colorful beams using high-power red, green, blue and white LEDs
- Fills the room with eye-catching effects as light shines through 48 Lenses
- Match the mood at any event by controlling the motor speed in DMX mode
- Trigger built-in automated and sound-activated programs in master/slave or DMX mode
- Save time running cables and extension cords by power linking multiple units
- Rugged metal housing ideal for mobile gigs
- Fits best in the CHS-40 VIP Gear Bag

## **SPECIFICATIONS**

• DMX Channels: 3

• DMX Connectors: 3-pin XLR

Light Source: 4 LEDs (1 red, 1 green, 1 blue, 1 white) 3 W (730 mA), 50,000 hours life expectancy

• Power Linking : 26 units @ 120 V; 53 units @ 230 V

• Input Voltage: 100 to 240 VAC, 50/60 Hz (auto-ranging)

Power and Current: 19 W, 0.2 A @ 120 V, 60 Hz

25 W, 0.1 A @ 230 V, 50 Hz

• Weight: 4.4 lb (2 kg)

• Size: 7.5 x 10.1 x 7.2 in (190 x 258 x 182 mm)

Approvals : CECoverage Angle : 135°