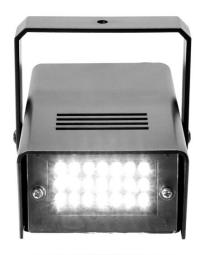

## Mini Strobe LED

## HIGHLIGHTS

- Compact and lightweight LED strobe light ready for use right out of the box
- Plug-and-play operation with manually adjustable strobe rate
- Fits best in the CHS-40 VIP Gear Bag
- Compact design easily fits inside sticks of TRUSST

## **SPECIFICATIONS**

- Light Source : 21 LEDs (white) 0.25 W (20 mA), 100,000 hours life expectancy
- Strobe Rate : 0 to 7 Hz
- Input Voltage : 120 VAC, 60 Hz or 230 VAC, 50 Hz
- Power and Current : 12 W, 0.1 A @ 120 V, 60 Hz
- 12 W, 0.1 A @ 230 V, 50 Hz
- Weight : 0.5 lb (0.2 kg)
- Size : 5.1 x 4 x 3.7 in (130 x 102 x 95 mm)
- Approvals : CE