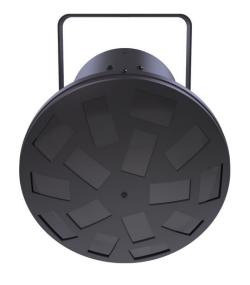

## Mushroom

## **HIGHLIGHTS**

- Plug-and-play, classic effect light generates hundreds of multicolored beams that blanket the room
- No programming needed with built-in automated and soundactivated programs
- Extremely small and light weight makes set-up a breeze
- Fits best in the CHS-40 VIP Gear Bag

- Light Source: 6 LEDs (2 red, 1 green, 1 blue, 1 amber, 1 white) 14
  W, (3.6 A), 50,000 hours life expectancy
- Coverage Angle: 102°
- Input Voltage: 100 to 240 VAC, 50/60 Hz (auto-ranging)
- Power and Current: 17 W, 0.3 A @ 120 V, 60 Hz
  15 W, 0.2 A @ 230 V, 50 Hz
- Weight: 2.8 lbs (1.3 kg)
- Size: 9.4 x 7.3 x 7.3 in (238 x 185 x 185 mm)
- Approvals : CE
- Bracket Mounting Hole: 13 mm