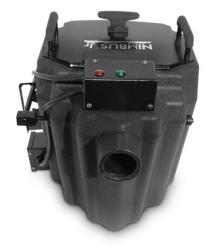

## Nimbus Jr.

## **HIGHLIGHTS**

- Compact and portable professional dry ice machine creates a thick, white cloud that hugs the floor
- Easy, plug-n-play operation quickly heats water to its optimal operating temperature
- · Ready to cloud in less than 20 min with a 4 liter water tank capacity
- Simplify transport to any mobile event with a smaller-sized machine
- Manipulate the output and flow with the adjustable, multi-level control handle
- Increase safety with low-water and temperature sensors that automatically shut off heaters