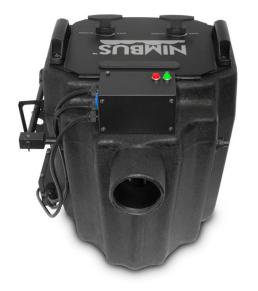

## Nimbus

## HIGHLIGHTS

- Professional dry ice machine creates thick, low-lying clouds that hug the floor
- Quickly heats water to its optimal operating temperature using simple, plug-n-play operation
- Heat the water in a fraction of the time by utilizing the second heating element
- Manipulate the output and flow with the adjustable, multi-level control handle
- Increase safety with low-water and temperature sensors that automatically shut off heaters