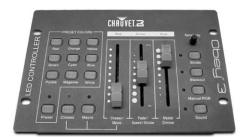

## Obey 3

## **HIGHLIGHTS**

- Compact DMX controller designed for RGB LED fixtures with 3 channels
- Increase flexibility with 3 playback modes
- Access fade effects using the adjustable blackout button
- Instantly change or fade between colors using 9 preset colors
- Easily emit strobe effects with the adjustable strobe function
- Save time selecting colors with built-in color macros
- Sound-activated programs dance to the beat of the music
- Trigger built-in automated programs complete with master dimmer levels and adjustable chase and fade time

## **SPECIFICATIONS**

DMX Channels: 3

DMX Connectors : 3-pin XLR

• Input Voltage: 9 VDC, 500 mA (external power supply: 100 to 240

VAC, 50/60 Hz) Weight : 2 lb (0.9 kg)

• Size: 5.5 x 8.3 x 2.1 in (140 x 210 x 52 mm)