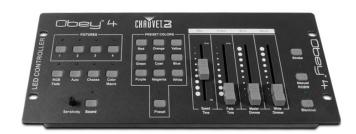

## HIGHLIGHTS

- Compact DMX controller designed for LED fixtures with up to 4 channels
  - Channel 1: red
  - Channel 2: green
  - Channel 3: blue
  - Channel 4: white (or amber)
- Easily controls up to 4 separate fixtures
- Increase effects by simultaneously operating each fixture in different playback modes with variable fade times
- Increase flexibility with playback options that include manual RGBA/RGBW, automated and sound-activated mode
- Playback modes:
  - Preset: 9 built-in colors
  - Chases: manually trigger automated programs
  - Color macro: manually scroll through the color spectrum
  - RGB fade: automatically scroll through the color spectrum
    RGB fade delay: automatically scroll through the color spectrum with a small delay to each fixture
  - Auto: randomly selects different colors for each fixture
- Increase control with adjustable audio sensitivity as well as strobe and blackout effects

## SPECIFICATIONS

- DMX Channels : 16
- DMX Connectors : 3-pin XLR
- Strobe Rate : 0 to 33 Hz
- Input Voltage : 9 VDC, 500 mA (external power supply: 100 to 240 VAC, 50/60 Hz)
- Weight : 3 lb (1.4 kg)
- Size : 12.8 x 5.5 x 2.1 in (325 x 140 x 52 mm)
- Approvals : CE