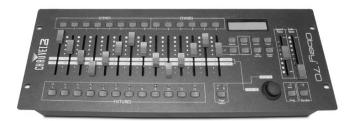

## Obey 70

## HIGHLIGHTS

- Universal DMX controller capable of handling all the complexities
  of today's lighting fixtures
- Easily control up to 12 intelligent lights with up to 32 channels each
- Includes 384 channels of DMX control and 30 banks of 8 scenes for a maximum of 240 scenes
- Enhance light shows with 6 sets of chase effects containing 240
  scenes
- Increase effects with fog and strobe control, beat activation, tapsync and auto run
- Increase flexibility with MIDI compatibility, DMX polarity selector and assignable pressure-sensitive joystick
- Conveniently mounts using the 4-space (4U) mounting rack

## **SPECIFICATIONS**

- DMX Channels : 384
- DMX Connectors : 3-pin XLR
- Rackmount : 4U
- Input Voltage : 9 VDC, 500 mA (external power supply: 100 to 240 VAC, 50/60 Hz)
- Weight : 7.3 lb (3.3 kg)
- Size : 19 x 7 x 2.8 in (483 x 178 x 71 mm)
- Approvals : CE
- Rackmount : 4U