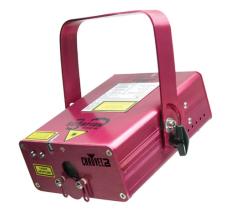

## Scorpion Storm MG

## **HIGHLIGHTS**

- Compact, plug-and-play laser projects dozens of animations
- Easily operate in automatic, master/slave, manual or soundactivated mode
- Create a unique star field effect using multiple patterns and hundreds of beams
- · Pattern and speed knobs for automatic mode
- Access built-in automated and sound-activated programs in master/slave mode
- · Protect the fixture during transport with the rugged safety cover
- Fits best in the CHS-40 VIP Gear Bag

- Light Source : 532 nm/30 mW (green) laser diode
- Coverage Angle: 100°
- Input Voltage: 12 VDC, 500 mA (external power supply: 100 to 240 VAC, 50/60 Hz)
- Power and Current: 14 W, 0.2 A @ 120 V, 60 Hz
- Weight: 3.1 lb (1.4 kg)
- Size: 8.6 x 7.4 x 7.2 in (220 x 189 x 182 mm)
- Approvals : FDA